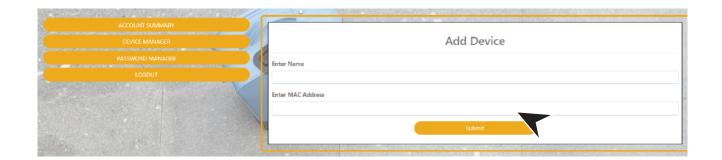

# GO TO DEVICE MANAGER IN YOUR DASHBOARD TO ADD DEVICES

EXAMPLES OF WHAT A MAC ADDRESS MAY LOOK LIKE: 00-17-ab-5a-6e-f5 OR 10:AE:60:60:60

NEED HELP FINDING YOUR MAC ADDRESS? GO TO: https://www.synergyfiber.com/documents/MAC-Address-Guide.pdf

#### **CONTINUE ADDING ALL YOUR DEVICES**

5