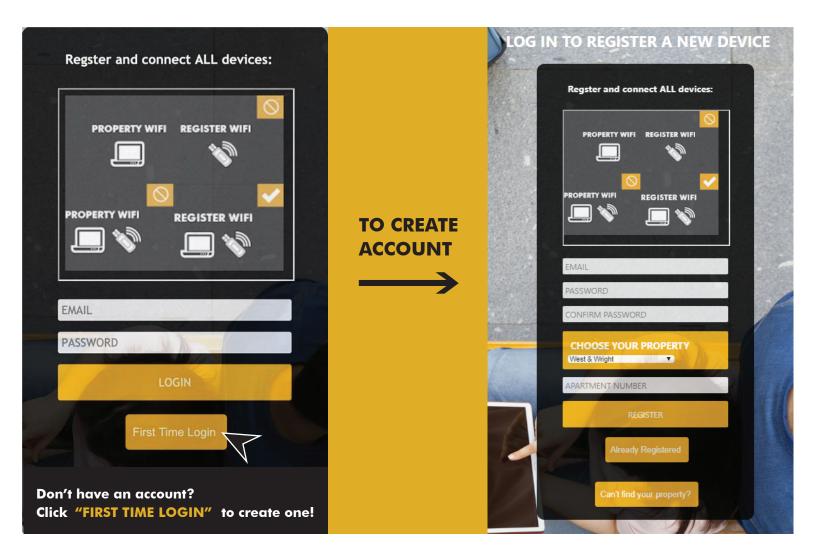

## ALL DEVICES MUST BE REGISTERED FOR SMART WIFI ACCESS

STEP 1 Register each device online at register.synergywifi.com.

STEP 2 Once registered, connect your devices to the RESIDENT WIFI.

### What Registering Does

Registering your devices allows them to communicate with one another over the network as well as providing you with additional usability and privacy.